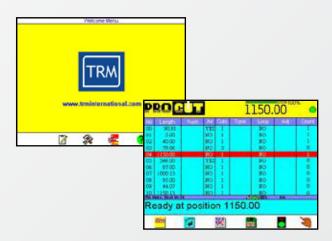

### **SOFTWARE**

Air table control
Label Optimisation mode
Automatic push out paper
Easy-to-use programs
Large Memory capacity (over 300
Programs)
Customisable for manufacturers of machinery
USB Backup

#### **SCREEN**

LCD color graphic display
High contrast for better viewing
320 x 240 pixel and 5.7 inch monitor
640 x 480 pixel and 10.3 inch monitor
Long-life LED display
Different options available as required