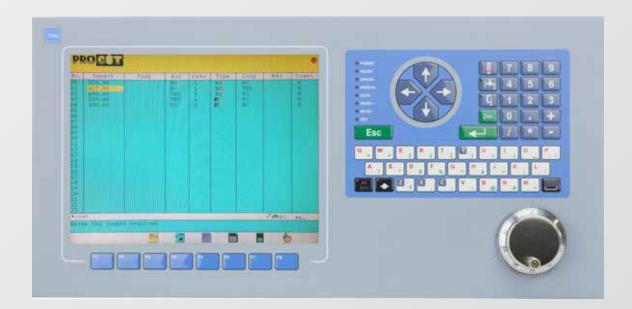

#### **KEYBOARD**

30 alphanumeric keys or full Qwerty Keyboard (large screen) The keys are protected by an aluminum panel Customisable for machine manufacturers

#### KEYPAD OVERLAY

Resistant to water and dirt High durability Colors, logos, customised

#### **SCREEN**

LCD color graphic display
High contrast for better viewing
320 x 240 pixel and 5.7 inch monitor
640 x 480 pixel and 10.3 inch monitor
Long-life LED display
Different options available as required

#### CONTROLLER

High Performance Motion Control Storage capacity for 32,000 positions Colour liquid crystal display High Speed Operator interface