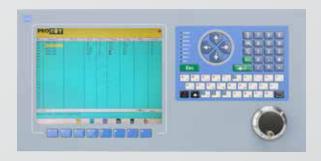

#### **KEYBOARD**

30 alphanumeric keys or full Qwerty Keyboard (large screen) The keys are protected by an aluminum panel Customisable for machine manufacturers

#### KEYPAD OVERLAY

Resistant to water and dirt High durability Colors, logos, customised

#### **SCREEN**

LCD color graphic display
High contrast for better viewing
320 x 240 pixel and 5.7 inch monitor
640 x 480 pixel and 10.3 inch monitor
Long-life LED display
Different options available as required

#### CONTROLLER

High Performance Motion Control Storage capacity for 32,000 positions Colour liquid crystal display High Speed Operator interface