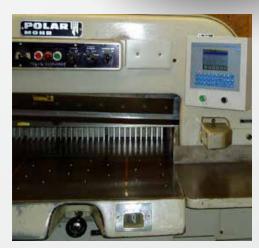

### THE COMPLETE SOLUTION

ProCut is a guillotine control system with a full PLC capacity and ProCut can be installed in new or used machines, for OEMs we can offer a customisation service.

Over time, the accuracy of a guillotine can decrease potentially making it obsolete.

ProCut can bring an old machine to the same level of functionality as a new machine at a much lower cost.

By controlling upto 4 servo axis, Procut gives the machine builder the opportunity to remove the hydraulics from a machine entirely, simplifying service and making manufacturing more cost effective.