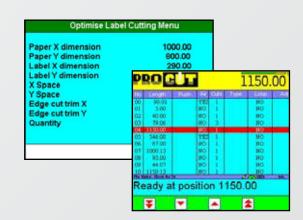

#### MANUAL MODE

"Goto" Function
Electronic "jog wheel" option
Label optimisation mode
Strip Cut Option

### **SOFTWARE**

Air table control
Label Optimisation mode
Automatic push out paper
Easy-to-use programs
Large Memory capacity (over 300
Programs)
Customisable for manufacturers of machinery
USB Backup