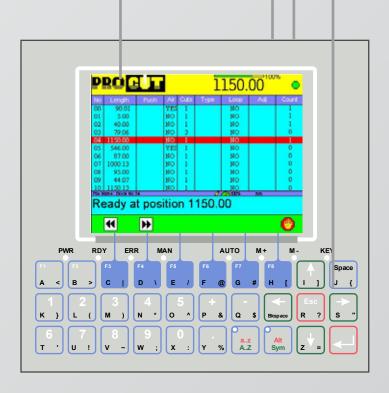

#### **EDIT & CREATE**

Easy to create programs

Programable paper push out

Programming air table options

Strip + Lable modes

Work cycle programming

Easy to understand data entry check system

Adjustment Parameters for temporary Modifications.

#### MANUAL MODE

"Goto" Function
Electronic "jog wheel" option
Label optimisation mode
Strip Cut Option

### **SOFTWARE**

Air table control
Label Optimisation mode
Automatic push out paper
Easy-to-use programs
Large Memory capacity (over 300
Programs)
Customisable for manufacturers of machinery
USB Backup