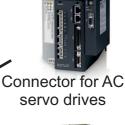

Connectors for driver outputs for controlling relays or any other external equipment includes 24 Vdc power supply

Connector for DC servo drives. Includes up to 80Vdc power supply (additional transformer required)