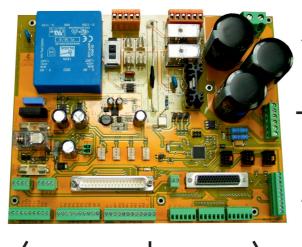

## **Multi-Axis Interface Card**

TRM's Interface card simplifies machine connections by using individual connectors for I/O, on board Power Supplies, Start/Stop circuit, Emergency Stop etc. making wiring faster and more logical.

#### **Dedicated input Connectors**

- Onnections for each encoder
- Onnector for each home switch
- 24Vdc and 5VDC supply outputs
- © Emergency Input Connections
- © Easily connect up all other inputs

#### **Dedicated Output Connectors**

- Screw terminal connectors
- Plug in TTL Outputs connectors
- Amplifier enable and command connectors
- Main Driver Connections can be easily terminated
- Drive Command signals available on separate connectors
- Orive power output connectors

**Emergency Stop** circuit and connector

Safety Switches circuitry and connectors

Start/Stop circuit and connector

Connectors for digital and analogue inputs for sensors and any other devices. Includes 24 Vdc power supply

Connectors for driver outputs for controlling relays or any other external equipment includes 24 Vdc power supply

Connector for DC servo drives. Includes up to 80Vdc power supply (additional transformer required)

Connector for stepper motors drives or TTL outputs

**Encoder connectors** including 5 Vdc power supply