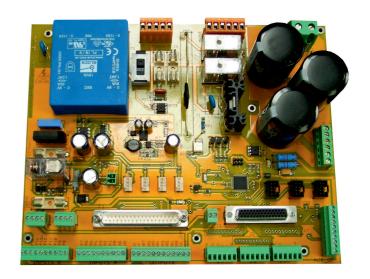

## **Multi-Axis Interface Card**

TRM's Interface card simplifies machine connections by using individual connectors for I/O, on board Power Supplies, Start/Stop circuit, Emergency Stop etc. making wiring faster and more logical.

**Emergency Stop** circuit and connector

Safety Switches circuitry and connectors

Start/Stop circuit and connector

Connectors for digital and analogue inputs for sensors and any other devices. Includes 24 Vdc power supply

Connectors for driver outputs for controlling relays or any other external equipment includes 24 Vdc power supply

Connector for DC servo drives. Includes up to 80Vdc power supply (additional transformer required)

Connector for stepper motors drives or TTL outputs

**Encoder connectors** including 5 Vdc power supply